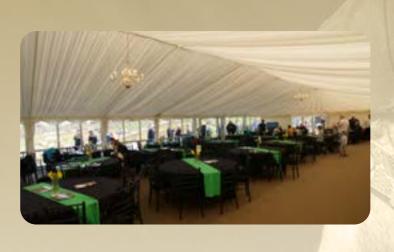

#### Heated Marquee & Outside Viewing Area

Rain or shine our VIP option will have something for you. a transparent fronted Marquee will contain all your food and drink needs with a great view of the award-winning Matterley Basin circuit. Get closer to the action with our tiered viewing area, putting you in the heart of the racing. Wave your flag over the fence or relax on our outdoor seating.