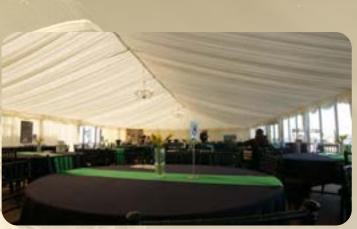

#### Heated Marquee & Outside Viewing Area

Rain or shine our VIP option will have something for you. a transparent fronted Marquee will contain all your food and drink needs with a great view of the award-winning Matterley Basin circuit. Get closer to the action with our tiered viewing area, putting you in the heart of the racing. Wave your flag over the fence or relax on our outdoor seating.